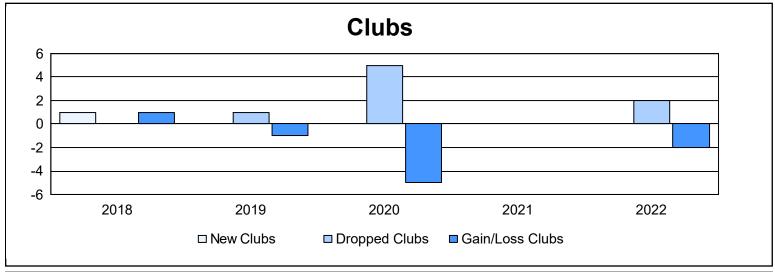

District 333 D

As of June 2022 Cumulative

| Year      | New<br>Clubs | Dropped<br>Clubs | Gain/<br>Loss<br>Clubs | New<br>Members | Charter<br>Members | Reinstate<br>Members | Transfer<br>Members | Total<br>Member<br>Added | Total<br>Members<br>Dropped | Gain/<br>Loss<br>Members |
|-----------|--------------|------------------|------------------------|----------------|--------------------|----------------------|---------------------|--------------------------|-----------------------------|--------------------------|
| 2017-2018 | 1            | 0                | 1                      | 105            | 20                 | 4                    | 1                   | 130                      | 247                         | -117                     |
| 2018-2019 | 0            | 1                | -1                     | 134            | 0                  | 0                    | 1                   | 135                      | 207                         | -72                      |
| 2019-2020 | 0            | 5                | -5                     | 106            | 0                  | 0                    | 3                   | 109                      | 292                         | -183                     |
| 2020-2021 | 0            | 0                | 0                      | 145            | 0                  | 6                    | 5                   | 156                      | 201                         | -45                      |
| 2021-2022 | 0            | 2                | -2                     | 103            | 7                  | 1                    | 4                   | 115                      | 209                         | -94                      |
| Average   | 0            | 2                | -1                     | 119            | 5                  | 2                    | 3                   | 129                      | 231                         | -102                     |